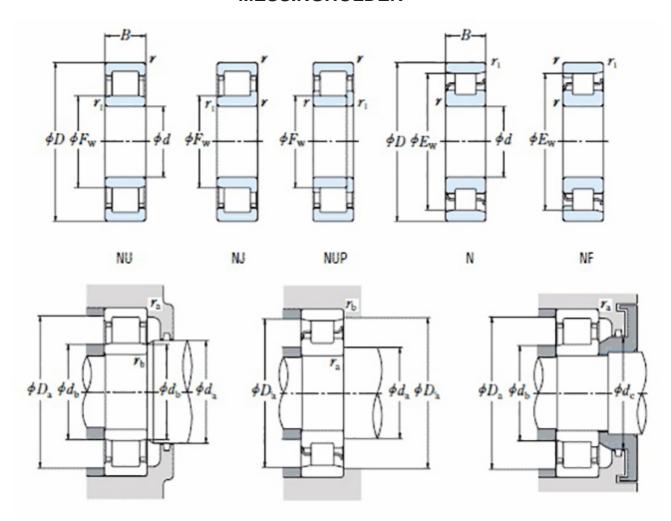

order@nomo.se | +45 44 20 86 00 | https://nomo.dk

## NU 1030 MA C3-TIMKEN CYLINDRISK RULLELEJE ENRADET MED MESSINGHOLDER



High quality cylindrical roller bearing with machined brass cage from the leading manufacturer TIMKEN. Featuring the TIMKEN EMA design. A premium land-riding cage, unique internal geometries, enhanced surface finishes and a compact design. All this adds up to longer life, improved uptime and reduced maintenance costs.

## **Basic dimensions**

| Inner diameter [d] | 150.00 | mm |
|--------------------|--------|----|
| Width [B]          | 35.00  | mm |
| Outer diameter [D] | 225.00 | mm |

## Other data

Clearance C3
Design NU