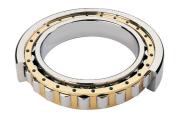

## NU 1030 MA C3-TIMKEN CYLINDRISK RULLELEJE ENRADET MED MESSINGHOLDER

High quality cylindrical roller bearing with machined brass cage from the leading manufacturer TIMKEN. Featuring the TIMKEN EMA design. A premium land-riding cage, unique internal geometries, enhanced surface finishes and a compact design. All this adds up to longer life, improved uptime and reduced maintenance costs.